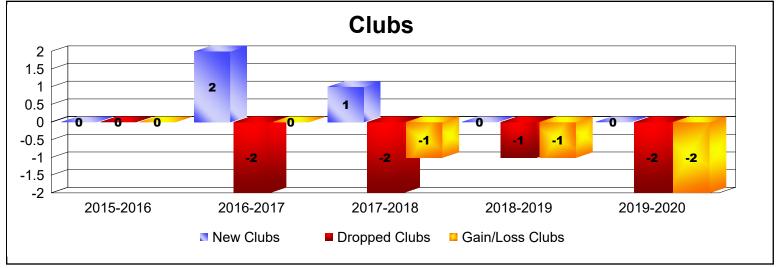

District 19 C

As of June 2020 Cumulative

| Year      | New<br>Clubs | Dropped<br>Clubs | Gain/<br>Loss<br>Clubs | New<br>Members | Charter<br>Members | Reinstate<br>Members | Transfer<br>Members | Total<br>Member<br>Added | Total<br>Members<br>Dropped | Gain/<br>Loss<br>Members |
|-----------|--------------|------------------|------------------------|----------------|--------------------|----------------------|---------------------|--------------------------|-----------------------------|--------------------------|
| 2015-2016 | 0            | 0                | 0                      | 194            | 2                  | 12                   | 15                  | 223                      | -215                        | 8                        |
| 2016-2017 | 2            | -2               | 0                      | 186            | 65                 | 14                   | 13                  | 278                      | -234                        | 44                       |
| 2017-2018 | 1            | -2               | -1                     | 190            | 35                 | 6                    | 35                  | 266                      | -312                        | -46                      |
| 2018-2019 | 0            | -1               | -1                     | 128            | 1                  | 11                   | 11                  | 151                      | -244                        | -93                      |
| 2019-2020 | 0            | -2               | -2                     | 87             | 5                  | 7                    | 20                  | 119                      | -232                        | -113                     |
| Average   | 1            | -1               | -1                     | 157            | 22                 | 10                   | 19                  | 207                      | -247                        | -40                      |