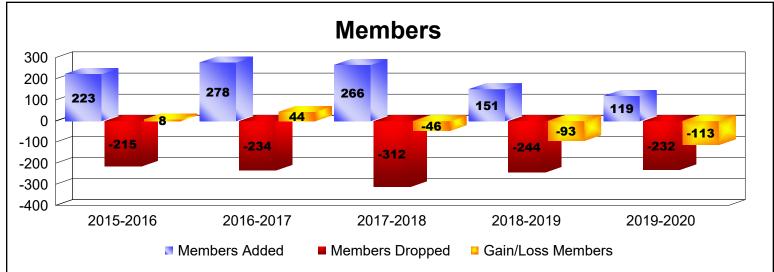

District 19 C

As of June 2020 Cumulative

| Year      | New<br>Clubs | Dropped<br>Clubs | Gain/<br>Loss<br>Clubs | New<br>Members | Charter<br>Members | Reinstate<br>Members | Transfer<br>Members | Total<br>Member<br>Added | Total<br>Members<br>Dropped | Gain/<br>Loss<br>Members |
|-----------|--------------|------------------|------------------------|----------------|--------------------|----------------------|---------------------|--------------------------|-----------------------------|--------------------------|
| 2015-2016 | 0            | 0                | 0                      | 194            | 2                  | 12                   | 15                  | 223                      | -215                        | 8                        |
| 2016-2017 | 2            | -2               | 0                      | 186            | 65                 | 14                   | 13                  | 278                      | -234                        | 44                       |
| 2017-2018 | 1            | -2               | -1                     | 190            | 35                 | 6                    | 35                  | 266                      | -312                        | -46                      |
| 2018-2019 | 0            | -1               | -1                     | 128            | 1                  | 11                   | 11                  | 151                      | -244                        | -93                      |
| 2019-2020 | 0            | -2               | -2                     | 87             | 5                  | 7                    | 20                  | 119                      | -232                        | -113                     |
| Average   | 1            | -1               | -1                     | 157            | 22                 | 10                   | 19                  | 207                      | -247                        | -40                      |